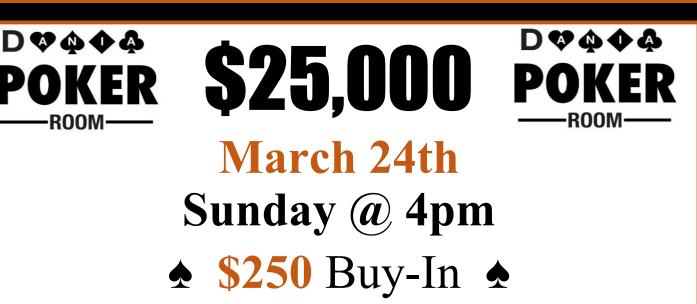

## **Tournament Details**

| Level                              | SB    | BB    | Ante  |                                                                                                                                       |
|------------------------------------|-------|-------|-------|---------------------------------------------------------------------------------------------------------------------------------------|
| 1                                  | 100   | 100   |       | • ALL Players must register with a Players Card, in order to                                                                          |
| 2                                  | 100   | 200   |       | <ul><li>qualify for our \$10,000 Player of the Month (POM) Promo</li><li>Players will start with 30,000 in tournament chips</li></ul> |
| 3                                  | 100   | 200   | 200   | • Late entry & re-entries for the first 10 levels.                                                                                    |
| 4                                  | 200   | 300   | 300   | • Alternates, late registrants, & re-entries will start with a full stack                                                             |
| 5                                  | 200   | 400   | 400   | • Registered entrants will have their chips put into play, when                                                                       |
| 6                                  | 300   | 500   | 500   | all open tables have 6 seats sold.<br>• Levels will be 20 minutes                                                                     |
| 7                                  | 300   | 600   | 600   | • Tournament is big blind ante. In All-In situations the big                                                                          |
| 8                                  | 400   | 800   | 800   | blind is posted 1st.<br>• Optional \$100 Add-On, for 25,000 units, will be available at                                               |
| 9                                  | 500   | 1000  | 1000  | the end of registration. Player must have chips to qualify.                                                                           |
| 10                                 | 600   | 1,200 | 1200  | • \$250 Entry = \$232.50 Buy-In + \$5 Promo + \$12.50<br>Staffing, optional. House will collect 15% from Buy-Ins &                    |
| End of Registration / 15 Min Break |       |       | Break | Add-Ons for Rake                                                                                                                      |
| 11                                 | 1,000 | 1,500 | 1500  | <ul><li>Breaks will occur approximately every 2 hours.</li><li>Table redraw will occur at final table(10).</li></ul>                  |
| 12                                 | 1,000 | 2,000 | 2000  | • Tournament will pay 1/10, w/minimum of 9 places paid                                                                                |
| 13                                 | 1,500 | 3,000 | 3000  | <ul> <li>Prize pool chopping is permitted</li> <li>The Casino @ Dania Beach reserves the right to alter,</li> </ul>                   |
| 14                                 | 2,000 | 4,000 | 4000  | change or cancel a tournament. If 12 players are not                                                                                  |
| 15                                 | 3,000 | 5,000 | 5000  | registered, by end of level 1, tournament may be canceled, refunded, or run without guarantee.                                        |
| 16                                 | 3,000 | 6,000 | 6000  | <ul> <li>Tournament Supervisor's decisions are final</li> </ul>                                                                       |
|                                    |       |       |       |                                                                                                                                       |